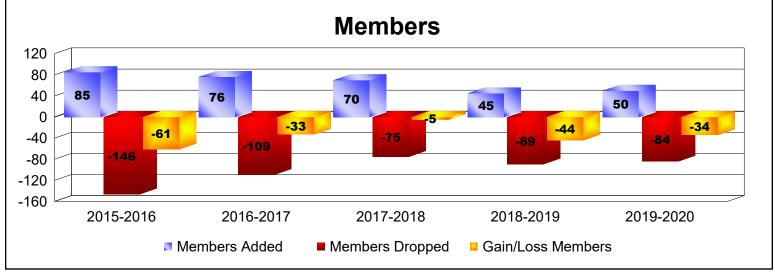

District 5 SW As of June 2020 Cumulative

| Year      | New<br>Clubs | Dropped<br>Clubs | Gain/<br>Loss<br>Clubs | New<br>Members | Charter<br>Members | Reinstate<br>Members | Transfer<br>Members | Total<br>Member<br>Added | Total<br>Members<br>Dropped | Gain/<br>Loss<br>Members |
|-----------|--------------|------------------|------------------------|----------------|--------------------|----------------------|---------------------|--------------------------|-----------------------------|--------------------------|
| 2015-2016 | 0            | -3               | -3                     | 75             | 0                  | 4                    | 6                   | 85                       | -146                        | -61                      |
| 2016-2017 | 0            | -1               | -1                     | 66             | 3                  | 3                    | 4                   | 76                       | -109                        | -33                      |
| 2017-2018 | 0            | 0                | 0                      | 63             | 0                  | 6                    | 1                   | 70                       | -75                         | -5                       |
| 2018-2019 | 0            | 0                | 0                      | 35             | 3                  | 4                    | 3                   | 45                       | -89                         | -44                      |
| 2019-2020 | 0            | 0                | 0                      | 41             | 0                  | 7                    | 2                   | 50                       | -84                         | -34                      |
| Average   | 0            | -1               | -1                     | 56             | 1                  | 5                    | 3                   | 65                       | -101                        | -35                      |