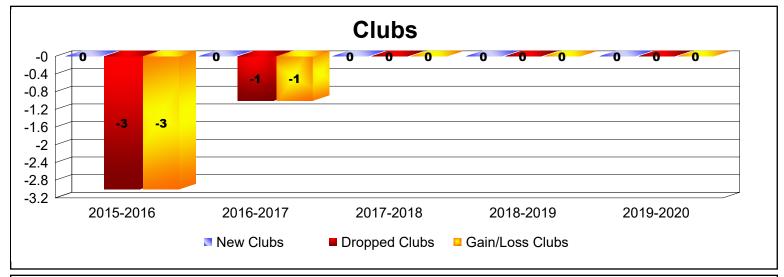

District 5 SW As of June 2020 Cumulative

| Year      | New<br>Clubs | Dropped<br>Clubs | Gain/<br>Loss<br>Clubs | New<br>Members | Charter<br>Members | Reinstate<br>Members | Transfer<br>Members | Total<br>Member<br>Added | Total<br>Members<br>Dropped | Gain/<br>Loss<br>Members |
|-----------|--------------|------------------|------------------------|----------------|--------------------|----------------------|---------------------|--------------------------|-----------------------------|--------------------------|
| 2015-2016 | 0            | -3               | -3                     | 75             | 0                  | 4                    | 6                   | 85                       | -146                        | -61                      |
| 2016-2017 | 0            | -1               | -1                     | 66             | 3                  | 3                    | 4                   | 76                       | -109                        | -33                      |
| 2017-2018 | 0            | 0                | 0                      | 63             | 0                  | 6                    | 1                   | 70                       | -75                         | -5                       |
| 2018-2019 | 0            | 0                | 0                      | 35             | 3                  | 4                    | 3                   | 45                       | -89                         | -44                      |
| 2019-2020 | 0            | 0                | 0                      | 41             | 0                  | 7                    | 2                   | 50                       | -84                         | -34                      |
| Average   | 0            | -1               | -1                     | 56             | 1                  | 5                    | 3                   | 65                       | -101                        | -35                      |